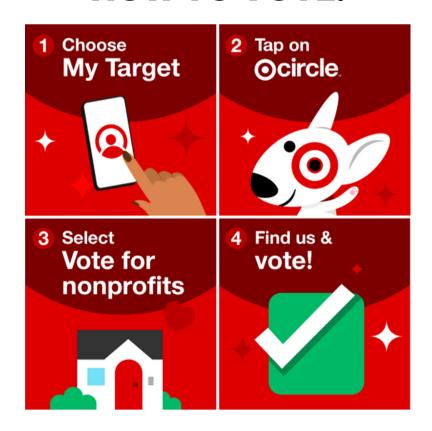

## **HOW TO VOTE:**

## Make sure your store is set to one of the following locations to select WGB when voting:

- Leesburg
- Manassas West
- Gainesville
- Front Royal
- Winchester / Winchester North
- Culpeper
- Dumfries
- Stafford / Stafford South
- Fredericksburg
- Massaponax
- Martinsburg
- Germantown
- Frederick
- Hagerstown